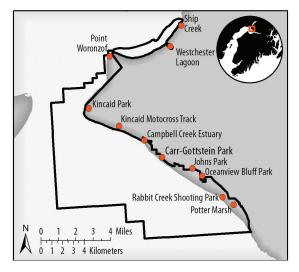

. .

ANCHORAGE COASTAL WILDLIFE REFUGE AND IMPORTANT BIRD AREA ACCESS POINTS

Strung between the Ship Creek industrial center downtown and the busy Seward Highway south of the city is the incredibly rich Anchorage Coastal Important Bird Area (IBA). It spans a 20-mile strip of coastal area including Ship Creek, Westchester Lagoon, Point Woronzof, Campbell Creek, south Anchorage, and Potter Marsh. It contains extensive tidal flats, marsh communities, and alder-bog forests. The southern three-quarters of this area lie within the Anchorage Coastal State Wildlife Refuge, managed by the Alaska Department of Fish and Game to protect wildlife habitat and allow for compatible public uses. Limited hunting is allowed on parts of the refuge (Potter Marsh is excluded), so take note if you are birding in the fall. Visit www.refuges.adfg.alaska.gov for more information on the refuge.

This narrow strip of valuable habitat along Cook Inlet supports some of the greatest numbers and diversity of birds in the Anchorage area. Bird enthusiasts have recorded approximately 220 species, of which about 160 occur annually either as migrants or breeders.

The Anchorage Coastal IBA was established for the large numbers of Sandhill Cranes, Snow Geese, Hudsonian Godwits, and Short-billed Dowitchers that stop during migration. Visit www.AudubonAlaska.org for more information about IBAs. Audubon Alaska uses science to identify and conserve important habitat for birds across Alaska, emphasizing public lands and waters. Potter Marsh, at the southern end of the IBA, is one of Anchorage's most popular spots for photographers and local birders, offering seasonal spectacles such as majestic Trumpeter Swans and one of Alaska's most accessible Arctic Tern colonies.