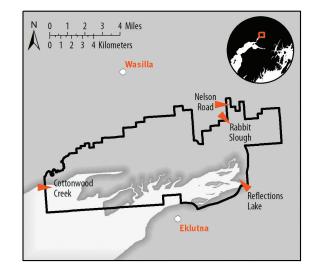

PALMER HAY FLATS REFUGE AND IMPORTANT BIRD AREA ACCESS POINTS

The Palmer Hay Flats encompass a rich estuary of about 45,000 acres. This mosaic of freshwater streams, silty glacial rivers, saltwater, lakes, ponds, marshes, bogs, mudflats exposed by forty-foot tides, and upland birch forests draws tens of thousands of ducks, geese, swans, shorebirds, and other birds when they stop to refuel during migration to and from northern nesting grounds. Many species of birds also stay to nest and raise young here.

About two-thirds of this area is protected within the Palmer Hay Flats State Game Refuge. The Alaska Department of Fish and Game manages the refuge. created in 1975, to protect wildlife habitat and allows compatible public uses. Palmer Hay Flats is one of Southcentral Alaska's most popular birding locations. The fall waterfowl hunting season is open from September through mid-December, so take note if you are birding then. Visit www.refuges.adfg.alaska.gov for more information on the refuge.

The refuge is designated an Important Bird Area for the thousands of Canada Geese, Snow Geese, and Tundra Swans that rely on these wetlands during migration. Visit www.AudubonAlaska.org for more information about Important Bird Areas. Audubon Alaska uses science to identify and conserve important habitat for birds across Alaska, emphasizing public lands and waters.