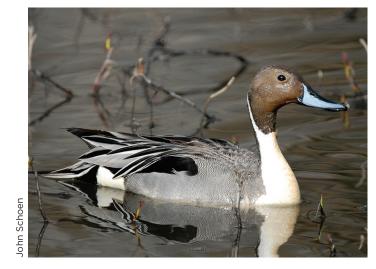

NORTHERN PINTAIL

For more information on Alaska bird festivals and birding maps for Anchorage, Fairbanks, and Kodiak, contact Audubon Alaska at www.AudubonAlaska.org or 907-276-7034.

For more information on birding in Alaska, visit www.birding.alaska.gov

| ATERFOWL                       | J | F | Μ | Α | M | J | J | Α | S | 0 | Ν | C |
|--------------------------------|---|---|---|---|---|---|---|---|---|---|---|---|
| Greater White-fronted Goose w* |   |   |   |   |   |   |   | - |   |   |   |   |
| Snow Goose                     |   |   |   |   |   |   |   |   |   | - |   |   |
| Cackling Goose                 |   |   |   |   |   |   |   |   | _ |   |   |   |
| Canada Goose N                 |   |   |   |   |   |   |   |   |   |   | - |   |
| Trumpeter Swan N               |   |   | _ |   |   |   |   |   |   |   | - |   |
| Tundra Swan                    |   |   |   |   |   | - |   |   |   |   |   |   |
| Gadwall N                      |   |   |   | - |   |   |   |   |   |   |   |   |
| Eurasian Wigeon                |   |   |   |   |   |   |   |   |   |   |   |   |
| American Wigeon N              |   |   |   | - |   |   |   |   |   |   | - |   |
| Mallard N                      |   |   |   |   |   |   |   |   |   |   |   |   |
| Northern Shoveler N            |   |   |   | - |   |   |   |   |   |   |   |   |
| Northern Pintail N             |   |   |   |   |   |   |   |   |   |   |   |   |
| Green-winged Teal N            |   |   |   |   |   |   |   |   |   |   |   |   |
| Canvasback N                   |   |   |   |   |   |   |   |   |   |   |   |   |
| Redhead N                      |   |   |   |   |   |   |   |   |   |   |   |   |
| Ring-necked Duck N             |   |   |   |   |   |   |   |   |   |   |   |   |
| Greater Scaup N                |   |   |   | - |   |   |   |   |   |   | - |   |
| Lesser Scaup                   |   |   |   |   |   |   |   |   |   |   |   |   |
| Harlequin Duck                 |   |   |   |   | _ |   |   |   |   |   |   |   |
| Bufflehead                     |   |   |   |   | - |   |   |   | - |   | • |   |
| Common Goldeneye               |   |   |   | - |   |   |   |   |   |   |   |   |
| Barrow's Goldeneye             |   |   |   | - |   |   |   |   |   |   |   |   |
| Hooded Merganser               |   |   |   |   | _ |   |   |   | - | _ |   |   |
| Common Merganser               | _ |   |   |   |   |   |   |   |   |   |   |   |
| Red-breasted Merganser         |   |   |   | - |   | _ |   |   | - |   |   |   |
| ROUSE                          | J | F | М | Α | М | J | J | Α | S | 0 | Ν | C |
| Ruffed Grouse N                |   |   |   |   |   |   |   |   |   |   |   |   |
| Spruce Grouse N                |   |   |   |   |   |   |   |   |   |   |   |   |
| Willow Ptarmigan               |   |   |   |   |   |   |   |   |   |   |   |   |
| DONS AND GREBES                | - |   |   |   |   |   |   |   |   |   |   | - |