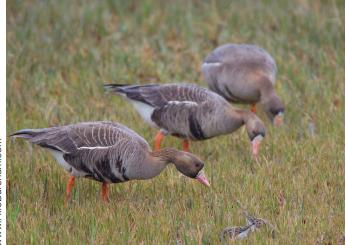

| ATERFOWL                       | J | F | Μ | Α | M | J | J | Α | S | 0 | Ν | C |
|--------------------------------|---|---|---|---|---|---|---|---|---|---|---|---|
| Greater White-fronted Goose w* |   |   |   |   |   |   |   | - |   |   |   |   |
| Snow Goose                     |   |   |   |   |   |   |   |   |   | - |   |   |
| Cackling Goose                 |   |   |   |   |   |   |   |   | _ |   |   |   |
| Canada Goose N                 |   |   |   |   |   |   |   |   |   |   | - |   |
| Trumpeter Swan N               |   |   | _ |   |   |   |   |   |   |   | - |   |
| Tundra Swan                    |   |   |   |   |   | - |   |   |   |   |   |   |
| Gadwall N                      |   |   |   | - |   |   |   |   |   |   |   |   |
| Eurasian Wigeon                |   |   |   |   |   |   |   |   |   |   |   |   |
| American Wigeon N              |   |   |   | - |   |   |   |   |   |   | - |   |
| Mallard N                      |   |   |   |   |   |   |   |   |   |   |   |   |
| Northern Shoveler N            |   |   |   | - |   |   |   |   |   |   |   |   |
| Northern Pintail N             |   |   |   |   |   |   |   |   |   |   |   |   |
| Green-winged Teal N            |   |   |   |   |   |   |   |   |   |   |   |   |
| Canvasback N                   |   |   |   |   |   |   |   |   |   |   |   |   |
| Redhead N                      |   |   |   |   |   |   |   |   |   |   |   |   |
| Ring-necked Duck N             |   |   |   |   |   |   |   |   |   |   |   |   |
| Greater Scaup N                |   |   |   | - |   |   |   |   |   |   | - |   |
| Lesser Scaup                   |   |   |   |   |   |   |   |   |   |   |   |   |
| Harlequin Duck                 |   |   |   |   | _ |   |   |   |   |   |   |   |
| Bufflehead                     |   |   |   |   | - |   |   |   | - |   | • |   |
| Common Goldeneye               |   |   |   | - |   |   |   |   |   |   |   |   |
| Barrow's Goldeneye             |   |   |   | - |   |   |   |   |   |   |   |   |
| Hooded Merganser               |   |   |   |   | _ |   |   |   | - | _ |   |   |
| Common Merganser               | _ |   |   |   |   |   |   |   |   |   |   |   |
| Red-breasted Merganser         |   |   |   | - |   | _ |   |   | - |   |   |   |
| ROUSE                          | J | F | М | Α | М | J | J | Α | S | 0 | Ν | C |
| Ruffed Grouse N                |   |   |   |   |   |   |   |   |   |   |   |   |
| Spruce Grouse N                |   |   |   |   |   |   |   |   |   |   |   |   |
| Willow Ptarmigan               |   |   |   |   |   |   |   |   |   |   |   |   |
| DONS AND GREBES                | - |   |   |   |   |   |   |   |   |   |   | - |